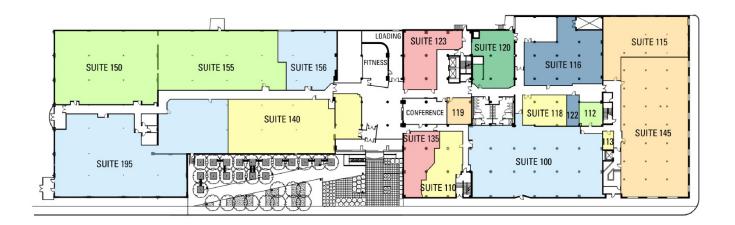

## **BASSETT CREEK BUSINESS CENTER**

901 North Third Street, Minneapolis, MN 55401

| Building Address                   | 901 North Third Street<br>Minneapolis, MN 55401                                                                                                                                                                                                                        |
|------------------------------------|------------------------------------------------------------------------------------------------------------------------------------------------------------------------------------------------------------------------------------------------------------------------|
| Available Suites                   | 110 - 1,832 RSF223 - 1,342 RSF115 - 3,705 RSF (avail 5/1/24)232 - 2,341 RSF140 - 6,625 RSF340 - 4,921 RSF (private patio)200 - 1,967 RSF345 - 3,751 RSF (private patio)205 - 6,026 RSF350 - 2,164 RSF                                                                  |
| Office Suite Lease Rate            | \$14.00 - \$16.00 PSF Net                                                                                                                                                                                                                                              |
| Retail/Restaurant Suite Lease Rate | Negotiable                                                                                                                                                                                                                                                             |
| Storage                            | Onsite, secure storage units available at \$10.00 PSF Gross                                                                                                                                                                                                            |
| Operating Expenses                 | CAM\$8.62 PSFTAX\$2.65 PSFINSURANCE\$0.17 PSFTOTAL\$11.44 PSF (2024 est.)                                                                                                                                                                                              |
| Parking Options                    | Limited free secure parking in adjacent 24/7/365 ramp                                                                                                                                                                                                                  |
| North Loop Neighborhood:           | Spyhouse CoffeeBar La GrassaBorough/ParlorNOLOFreehouseSmack ShackCrisp & GreenFulton BrewingModist BrewingNumber 12 CiderFirst DraftTarget FieldFillmore TheaterElement by WestinHewing HotelMetro Transit/LRTTHR3 JackFRGMNT CoffeePuralima CantinaFuzzy's Taco Shop |

## **BASSETT CREEK BUSINESS CENTER**

901 North Third Street, Minneapolis, MN 55401

MIKE OLSON 612-359-5843 molson@sr-re.com

FIRST FLOOR PLAN

MIKE OLSON 612-359-5843 molson@sr-re.com

MIKE OLSON 612-359-5843 molson@sr-re.com