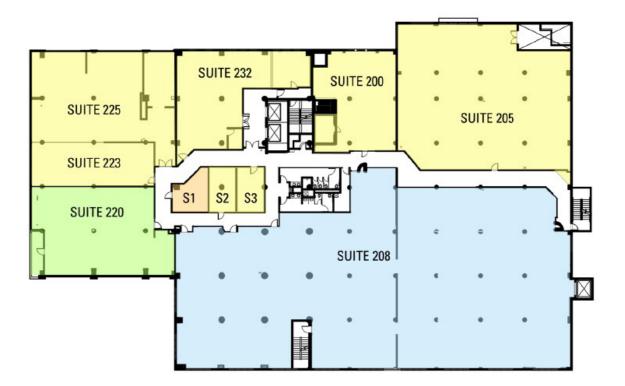

## **BASSETT CREEK BUSINESS CENTER**

901 North Third Street, Minneapolis, MN 55401

| Building Address                   | 901 North Third Street<br>Minneapolis, MN 55401                                                                                                                                                                                                                        |
|------------------------------------|------------------------------------------------------------------------------------------------------------------------------------------------------------------------------------------------------------------------------------------------------------------------|
| Available Suites                   | 110 - 1,832 RSF223 - 1,342 RSF115 - 3,705 RSF (avail 5/1/24)232 - 2,341 RSF140 - 6,625 RSF340 - 4,921 RSF (private patio)200 - 1,967 RSF345 - 3,751 RSF (private patio)205 - 6,026 RSF350 - 2,164 RSF                                                                  |
| Office Suite Lease Rate            | \$14.00 - \$16.00 PSF Net                                                                                                                                                                                                                                              |
| Retail/Restaurant Suite Lease Rate | Negotiable                                                                                                                                                                                                                                                             |
| Storage                            | Onsite, secure storage units available at \$10.00 PSF Gross                                                                                                                                                                                                            |
| Operating Expenses                 | CAM\$8.62 PSFTAX\$2.65 PSFINSURANCE\$0.17 PSFTOTAL\$11.44 PSF (2024 est.)                                                                                                                                                                                              |
| Parking Options                    | Limited free secure parking in adjacent 24/7/365 ramp                                                                                                                                                                                                                  |
| North Loop Neighborhood:           | Spyhouse CoffeeBar La GrassaBorough/ParlorNOLOFreehouseSmack ShackCrisp & GreenFulton BrewingModist BrewingNumber 12 CiderFirst DraftTarget FieldFillmore TheaterElement by WestinHewing HotelMetro Transit/LRTTHR3 JackFRGMNT CoffeePuralima CantinaFuzzy's Taco Shop |

THIRD FLOOR PLAN

MIKE OLSON 612-359-5843 molson@sr-re.com