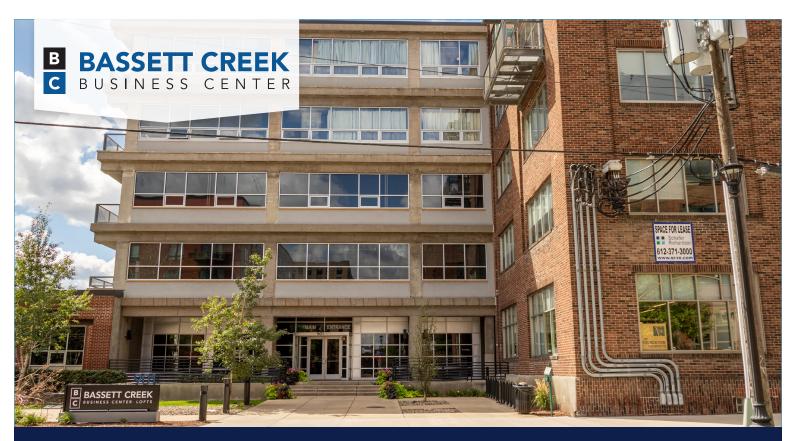

## **BASSETT CREEK BUSINESS CENTER**

901 North Third Street, Minneapolis, MN 55401

## **BUILDING HIGHLIGHTS**

- Vibrant North Loop Minneapolis location
- Creative office suites and retail/restaurant suites available now at affordable rates!
- Two blocks off Washington Avenue with easy access to I-94, I-394 and Highway 55
- Limited free parking available in secure ramp for tenants & guests 24/7/365
- Onsite deli (C. McGee's), common conference rooms, renovated lobby, tenant fitness center, bike racks and showers
- Critically-acclaimed restaurant Butcher & the Boar now open on east side of building
- Within walking distance of Spyhouse Coffee, Borough/Parlour, Freehouse, InBound Brewing, Fillmore Theater, Smack Shack, Rise Bagel Co., Target Field and more