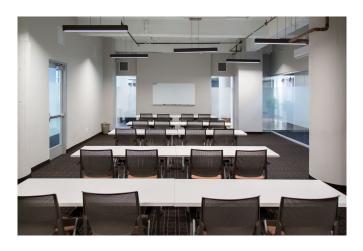

## **BUILDING HIGHLIGHTS**

- Vibrant North Loop Minneapolis location
- Creative office suites and retail/restaurant suites available now at affordable rates!
- Two blocks off Washington Avenue with easy access to I-94, I-394 and Highway 55
- Limited free parking available in secure ramp for tenants & guests 24/7/365
- Onsite deli (C. McGee's), common conference rooms, renovated lobby, tenant fitness center, bike racks and showers
- Critically-acclaimed restaurant Butcher & the Boar now open on east side of building
- Within walking distance of Spyhouse Coffee, Borough/Parlour, Freehouse, InBound Brewing, Fillmore Theater, Smack Shack, Rise Bagel Co., Target Field and more