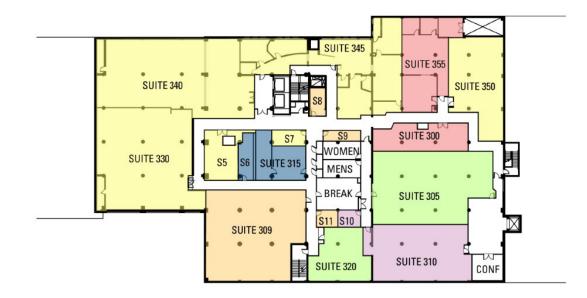

## **BASSETT CREEK BUSINESS CENTER**

901 North Third Street, Minneapolis, MN 55401

| Building Address                   | 901 North Third Street<br>Minneapolis, MN 55401                                                                                                                                                                                                                        |
|------------------------------------|------------------------------------------------------------------------------------------------------------------------------------------------------------------------------------------------------------------------------------------------------------------------|
| Available Suites                   | 110 - 1,832 RSF223 - 1,342 RSF115 - 3,705 RSF (avail 5/1/24)232 - 2,341 RSF140 - 6,625 RSF340 - 4,921 RSF (private patio)200 - 1,967 RSF345 - 3,751 RSF (private patio)205 - 6,026 RSF350 - 2,164 RSF                                                                  |
| Office Suite Lease Rate            | \$14.00 - \$16.00 PSF Net                                                                                                                                                                                                                                              |
| Retail/Restaurant Suite Lease Rate | Negotiable                                                                                                                                                                                                                                                             |
| Storage                            | Onsite, secure storage units available at \$10.00 PSF Gross                                                                                                                                                                                                            |
| Operating Expenses                 | CAM\$8.62 PSFTAX\$2.65 PSFINSURANCE\$0.17 PSFTOTAL\$11.44 PSF (2024 est.)                                                                                                                                                                                              |
| Parking Options                    | Limited free secure parking in adjacent 24/7/365 ramp                                                                                                                                                                                                                  |
| North Loop Neighborhood:           | Spyhouse CoffeeBar La GrassaBorough/ParlorNOLOFreehouseSmack ShackCrisp & GreenFulton BrewingModist BrewingNumber 12 CiderFirst DraftTarget FieldFillmore TheaterElement by WestinHewing HotelMetro Transit/LRTTHR3 JackFRGMNT CoffeePuralima CantinaFuzzy's Taco Shop |

THIRD FLOOR PLAN

MIKE OLSON 612-359-5843 molson@sr-re.com