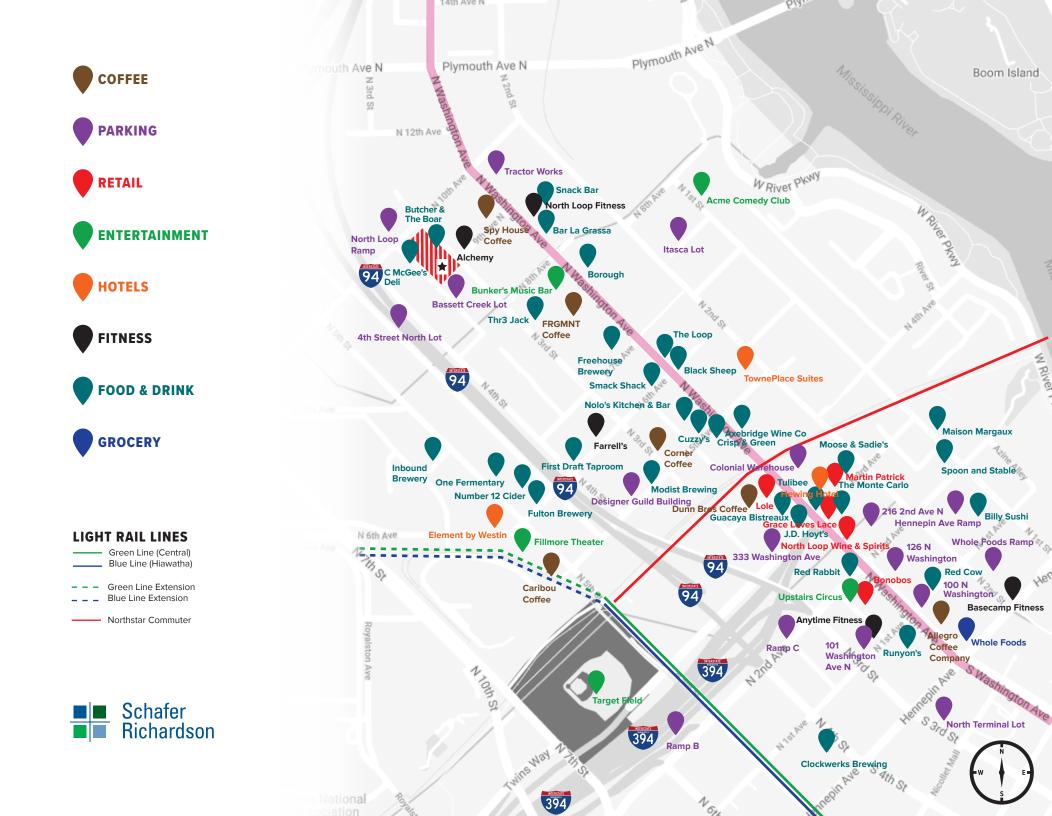

## **BUILDING HIGHLIGHTS**

- Vibrant North Loop Minneapolis location
- Creative office suites and retail/restaurant suites available now at affordable rates!
- Two blocks off Washington Avenue with easy access to I-94, I-394 and Highway 55
- Limited free parking available in secure ramp for tenants & guests 24/7/365
- Onsite deli (C. McGee's), common conference rooms, renovated lobby, tenant fitness center, bike racks and showers
- Critically-acclaimed restaurant Butcher & the Boar now open on east side of building
- Within walking distance of Spyhouse Coffee, Borough/Parlour, Freehouse, InBound Brewing, Fillmore Theater, Smack Shack, Rise Bagel Co., Target Field and more

## **BASSETT CREEK BUSINESS CENTER**

901 North Third Street, Minneapolis, MN 55401

| Building Address                   | 901 North Third Street<br>Minneapolis, MN 55401                                                                                                                                                                                                                        |
|------------------------------------|------------------------------------------------------------------------------------------------------------------------------------------------------------------------------------------------------------------------------------------------------------------------|
| Available Suites                   | 110 - 1,832 RSF223 - 1,342 RSF115 - 3,705 RSF (avail 5/1/24)232 - 2,341 RSF140 - 6,625 RSF340 - 4,921 RSF (private patio)200 - 1,967 RSF345 - 3,751 RSF (private patio)205 - 6,026 RSF350 - 2,164 RSF                                                                  |
| Office Suite Lease Rate            | \$14.00 - \$16.00 PSF Net                                                                                                                                                                                                                                              |
| Retail/Restaurant Suite Lease Rate | Negotiable                                                                                                                                                                                                                                                             |
| Storage                            | Onsite, secure storage units available at \$10.00 PSF Gross                                                                                                                                                                                                            |
| Operating Expenses                 | CAM\$8.62 PSFTAX\$2.65 PSFINSURANCE\$0.17 PSFTOTAL\$11.44 PSF (2024 est.)                                                                                                                                                                                              |
| Parking Options                    | Limited free secure parking in adjacent 24/7/365 ramp                                                                                                                                                                                                                  |
| North Loop Neighborhood:           | Spyhouse CoffeeBar La GrassaBorough/ParlorNOLOFreehouseSmack ShackCrisp & GreenFulton BrewingModist BrewingNumber 12 CiderFirst DraftTarget FieldFillmore TheaterElement by WestinHewing HotelMetro Transit/LRTTHR3 JackFRGMNT CoffeePuralima CantinaFuzzy's Taco Shop |