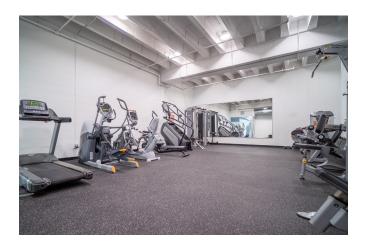

## **BUILDING HIGHLIGHTS**

- Vibrant North Loop Minneapolis location
- Creative office suites and retail/restaurant suites available now at affordable rates!
- Two blocks off Washington Avenue with easy access to I-94, I-394 and Highway 55
- Limited free parking available in secure ramp for tenants & guests 24/7/365
- Onsite deli (C. McGee's), common conference rooms, renovated lobby, tenant fitness center, bike racks and showers
- Critically-acclaimed restaurant Butcher & the Boar now open on east side of building
- Within walking distance of Spyhouse Coffee, Borough/Parlour, Freehouse, InBound Brewing, Fillmore Theater, Smack Shack, Rise Bagel Co., Target Field and more