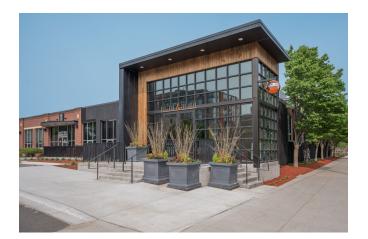

## **BASSETT CREEK BUSINESS CENTER**

901 North Third Street, Minneapolis, MN 55401

## **BUILDING HIGHLIGHTS**

- Vibrant North Loop Minneapolis location
- Creative office suites and retail/restaurant suites available now at affordable rates!
- Two blocks off Washington Avenue with easy access to I-94, I-394 and Highway 55
- Limited free parking available in secure ramp for tenants & guests 24/7/365
- Onsite deli (C. McGee's), common conference rooms, renovated lobby, tenant fitness center, bike racks and showers
- Critically-acclaimed restaurant Butcher & the Boar now open on east side of building
- Within walking distance of Spyhouse Coffee, Borough/Parlour, Freehouse, InBound Brewing, Fillmore Theater, Smack Shack, Rise Bagel Co., Target Field and more